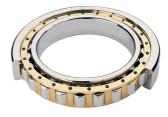

## NU 2224 EMA C3-TIMKEN CYLINDRISK RULLELEJE ENRADET MED MESSINGHOLDER

NU

NJ

NUP

NF

Ν

High quality cylindrical roller bearing with machined brass cage from the leading manufacturer TIMKEN. Featuring the TIMKEN EMA design. A premium land-riding cage, unique internal geometries, enhanced surface finishes and a compact design. All this adds up to longer life, improved uptime and reduced maintenance costs.