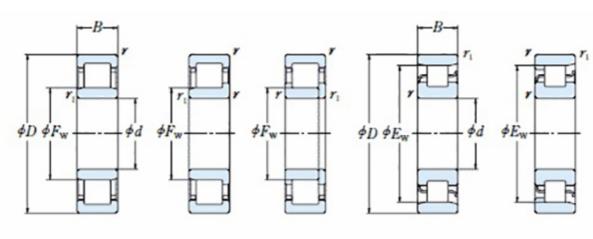

## NU 2224 EMA C3-TIMKEN CYLINDRISK RULLELEJE ENRADET MED MESSINGHOLDER

NU

NJ

NUP

NF

Ν

High quality cylindrical roller bearing with machined brass cage from the leading manufacturer TIMKEN. Featuring the TIMKEN EMA design. A premium land-riding cage, unique internal geometries, enhanced surface finishes and a compact design. All this adds up to longer life, improved uptime and reduced maintenance costs.

## **Basic dimensions**

| Inner diameter [d] | 120.00 | mm |
|--------------------|--------|----|
| Width [B]          | 58.00  | mm |
| Outer diameter [D] | 215.00 | mm |